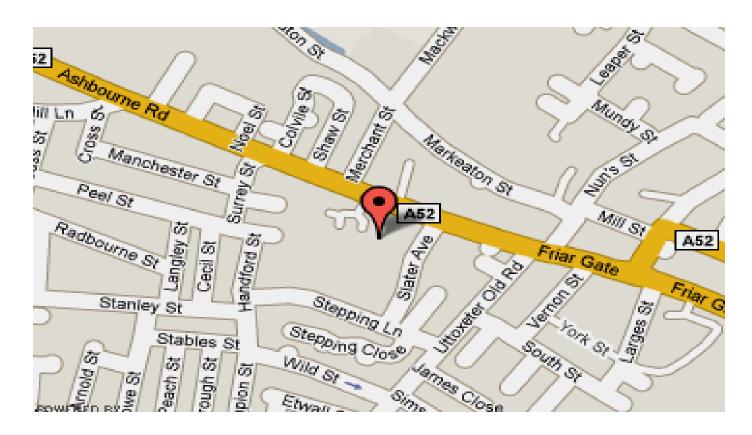

#### Location

**Croft House** is located on Ashbourne Road, which forms a continuation of Friar Gate, a main aerial route linking with the City Centre, inner ring road and the outer ring road junction at the Markeaton Island, providing easy access to the A38, A52, A6 and M1.