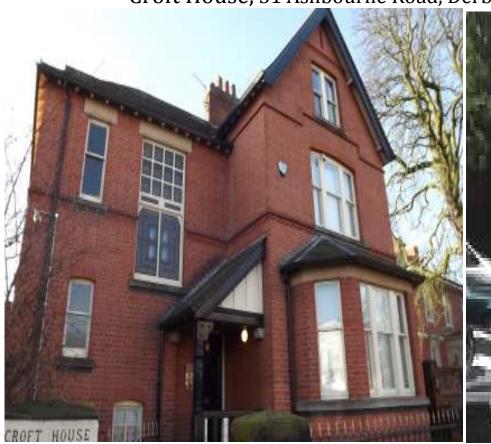

# ALL INCLUSIVE OFFICES TO LET

on- site car parking

Croft House, 51 Ashbourne Road, Derby, DE22 3FS

Front elevation from Ashbourne Road – **automated** wrought iron gates

Additional car park at the rear

Front car park

**Description** A three storey detached property, which has been fully been fully refurbished to a very high standard providing individual private offices, fitted with CAT II lighting and vertical blinds, with a gravelled car park around the property accessed through automated gates and an additional large car park at the rear.